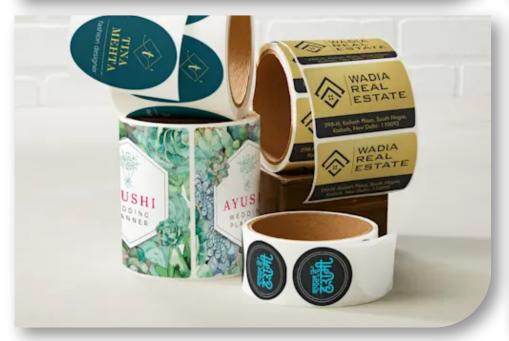

# **SELF ADHESIVE LABELS**

It is a widely used product in various sizes using different raw material and supplied to almost all the industries. Our special Peel off self-adhesive raw material does not leave any stain on the surface once peeled off and is easily removable. We manufacture these labels through various processes depending upon the requirement. With our latest equipment's it is also possible to print variable data such as style, size, color and barcode etc.

#### We offer:

- PVC stickers
- Paper stickers
- Paper/Pvc stickers (peel off)

- Thermal paper stickers
- Holographic stickers
- Embossed stickers