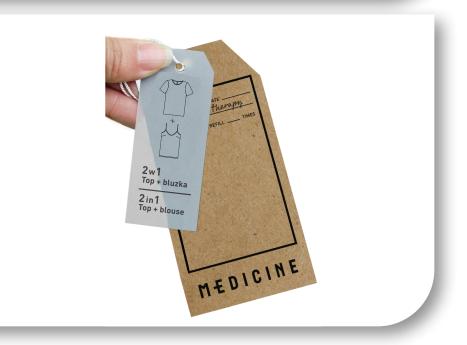

### **TAGS**

Our swing tags/hang tags not only serve as a creative merchandising tool but it also conveys a message to the end customer as it speaks about their brand image and quality. They are unique paper products that build and protect brand in the global marketplace. We can also offer you combining price and bar code information on the exclusive hangtag it self (For Example, at the back of it). With our latest modern machinery we can offer this service with no minimums and practically at no additional cost. Furthermore, this solution makes you complete exclude the additional price ticket.

Variety in tags is as under:

- Embossed hang tag
- Foiled hang tag (with silver/gold or any metallic color foil diffused over the tag)
- ◆ Full UV or Spot UV hang tag

- ◆ Embroidered hang tag
- Plastic or clear PP tag
- Metallic tags ( on Aluminium)
- Cloth or canvas tag