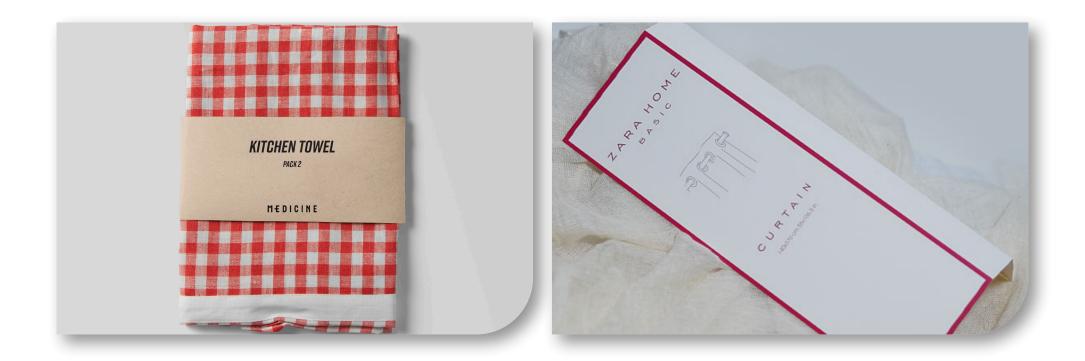

# **INSERTS & BELLY BANDS**

These are specially meant for Home furnishing industry for quilts, beddings, curtains, towels & sofa covers etc. We offer wide variety here using different shapes, we also offer the same with a combination of hanger as well.

Bellybands are specially meant for wrapping around the product. Even a Belly Band goes for towels, quilts & curtains etc. We provide adhesive strip at the end of the belly band so that after wrapping it might be locked using that glue portion.