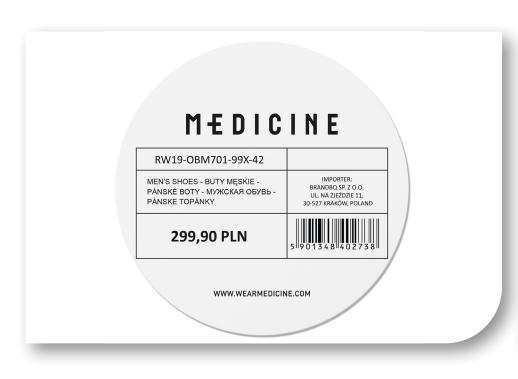

# **SELF ADHESIVE LABELS**

It is a widely used product in various sizes using different raw material and supplied to almost all the industries. Our special Peel off self-adhesive raw material does not leave any stain on the surface once peeled off and is easily removable. We manufacture these labels through various processes depending upon the requirement. With our latest equipment's it is also possible to print variable data such as style, size, color and barcode etc.

#### We offer:

- PVC stickers
- Paper stickers
- Paper/Pvc stickers (peel off)

- Thermal paper stickers
- Holographic stickers
- Embossed stickers