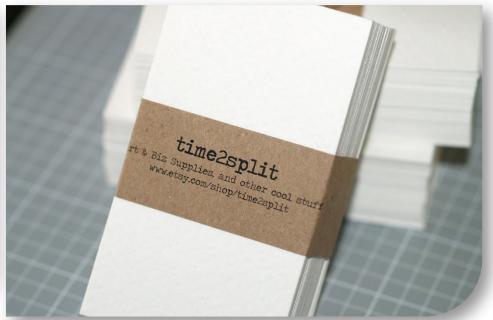

Bellybands are specially meant for wrapping around the product. Even a Belly Band goes for towels, quilts & curtains etc. We provide adhesive strip at the end of the belly band so that after wrapping it might be locked using that glue portion.